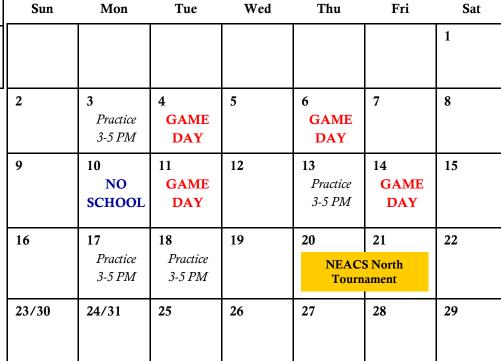

|     | 25                       | 26                | 27  |
| 28  | 29 Practice 3-5 PM                           | 30<br>Practice<br>3-5 PM | 31  | 1 Practice 3-5 PM        | 2                 | 3   |
| 4   | 5<br>Practice<br>3-5 PM                      | 6<br>Practice<br>3-5 PM  | 7   | 8<br>GAME<br>DAY         | 9                 | 10  |
| 11  | Practice<br>3-5 PM                           | 13<br>GAME<br>DAY        | 14  | Practice<br>3-5 PM       | 16<br>GAME<br>DAY | 17  |
| 18  | 19<br>Practice<br>3-5 PM                     | 20<br>GAME<br>DAY        | 21  | GAME<br>DAY              | 23                | 24  |
| 25  | Practice<br>3-5 PM                           | 27<br>GAME<br>DAY        | 28  | 29<br>Practice<br>3-5 PM | 30                |     |



# **OCTOBER**





**Rev:** 8/3/2022